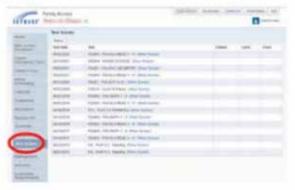

Assessment scores are also available via Skyward Student and Family Access Portal by clicking on "Test Scores" under a student's profile.