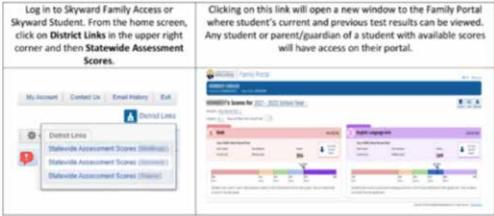

#### **Testing Information**

FAST PM1 assessments are complete and PM2 will start in December and January. If you would like to access your students' scores from PM1 please follow the directions below.

#### Accessing the Family Portal

Results for the current school year are required to be provided to the schools and available via the Family Portal, by the Florida Department of Education, no later than the July 31<sup>st</sup> of each year.

Assessment scores are also available via Skyward Student and Family Access Portal by clicking on "Test Scores" under a student's profile.